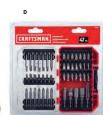

### **Get Ready for Fall!**

Limit 98 each

Select CRAFTSMAN®

Select CRAF 1 SMAN®
Hand Tools & Accessories\*
A PUSHFIRE\* Heavy Duty Staple Gun, 2301232
B. 10 Pc. SAE Socket Wrench Set, 2307262
C. 7Pc. Metric Wrench Set with Rollup Pouch, 2392421
D. 47 Pc. Screwdriving Set, 2004118

NOT SHOWN: 2018454, 2019141, 2307270, 2335321, 2335339, 2392413, 2835437, 2004114