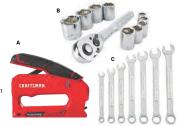

### **Get Ready for Fall!**

Limit 98 each

Select CRAFTSMAN®

Select CRAF 1 SMAN®
Hand Tools & Accessories\*
A PUSHFIRE\* Heavy Duty Staple Gun, 2301232
B. 10 Pc. SAE Socket Wrench Set, 2307262
C. 7Pc. Metric Wrench Set with Rollup Pouch, 2392421
D. 47 Pc. Screwdriving Set, 2004118

NOT SHOWN: 2018454, 2019141, 2307270, 2335321, 2335339, 2392413, 2835437, 2004114