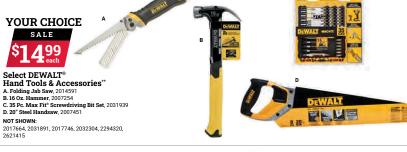

### **Get Ready for Fall!**

Limit 98 each

Select CRAFTSMAN®

Select CRAF 1 SMAN®
Hand Tools & Accessories\*
A PUSHFIRE\* Heavy Duty Staple Gun, 2301232
B. 10 Pc. SAE Socket Wrench Set, 2307262
C. 7Pc. Metric Wrench Set with Rollup Pouch, 2392421
D. 47 Pc. Screwdriving Set, 2004118

NOT SHOWN: 2018454, 2019141, 2307270, 2335321, 2335339, 2392413, 2835437, 2004114