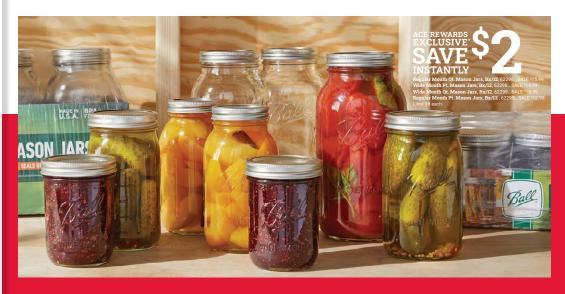

## **Choose the Best When Canning**

of canning, making them less likely to break during the canning process.

**Trusted Brand:** Ball has been a trusted name in home canning for over a century for its consistent quality and reliability.

**Consistent Seal:** Ball jars are designed to work with Ball lids and bands, which provide a reliable seal that is essential for safe canning. The seal ensures that the food inside remains preserved and free from contaminants.

Geneva Ace Hardware has an assortment of Ball canning jars ON SALE this month at \$2 off with your Ace Rewards card. Stock up on savings and stock your pantry!

Ready to can that beautiful summer produce? Make sure to use Ball canning jars, considered the best for home canning due to several key reasons:

**Quality and Durability:** Ball jars are made from high-quality, thick glass that is designed to withstand the high temperatures and pressures