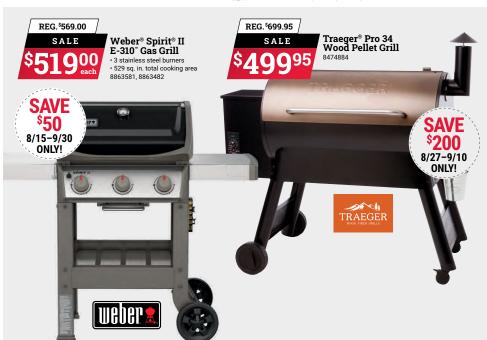

Ball canning jars ON SALE this month at \$2 off with your Ace Rewards card. Stock up on savings and stock your pantry!

Ready to can that beautiful summer produce? Make sure to use Ball canning jars, considered the best for home canning due to several key reasons:

**Quality and Durability:** Ball jars are made from high-quality, thick glass that is designed to withstand the high temperatures and pressures





### **Get Ready for Fall!**







Limit 98 each







Select CRAFTSMAN®

Select CRAF 1 SMAN®
Hand Tools & Accessories\*
A PUSHFIRE\* Heavy Duty Staple Gun, 2301232
B. 10 Pc. SAE Socket Wrench Set, 2307262
C. 7Pc. Metric Wrench Set with Rollup Pouch, 2392421
D. 47 Pc. Screwdriving Set, 2004118

NOT SHOWN: 2018454, 2019141, 2307270, 2335321, 2335339, 2392413, 2835437, 2004114