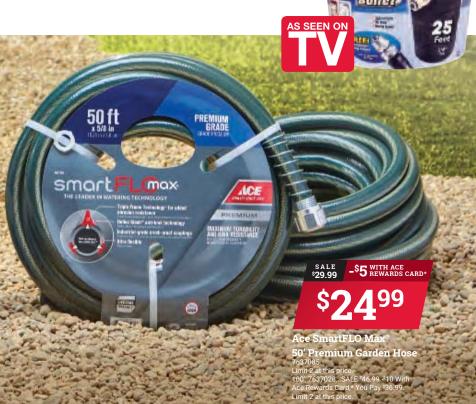

### **Summer Projects? It's GO TIME!**

25' Pocket Hose®

Silver Bullet

50', 6809263...\$29.99

75', 6809271...\$39.99

100', 6809289...\$49.99

IN EXPANDING H

6000920

Let Geneva Ace Hardware help you cut that to-do list down to size!

A great garden hose is essential during the summer months. Chose from the Ace Smart FLO Max or the Pocket Hose Silver Bullet, both on sale for the month of July.