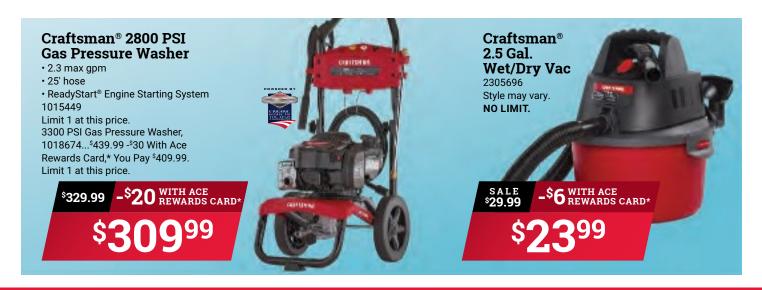

Keep your vehicles and outdoor areas neat and tidy with the Craftsman Pressure Washer and Craftsman Wet/Dry Vac, both on sale as well.

Ready to go on those projects? We've got you covered! Stop in today.