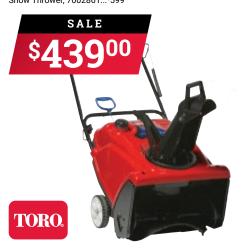

### Toro® Power Clear® 518 Electric Start Single-Stage Snow Thrower

- 99cc 4-cycle engine
- 18" clearing width • 12" intake height
- Throws snow up to 25'
- Inrows snow up to 25 7468408

21" Power Clear® 721 Electric Start Single-Stage Snow Thrower, 7002861...\$599