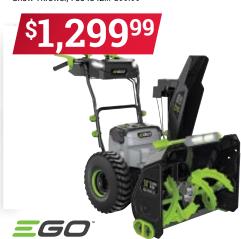

### EGO<sup>™</sup> 56 Volt POWER+ Two-Stage Snow Thrower

- 24" clearing width
- Throws snow up to 50'
- Variable-speed auger control
   Includes two EGO ARC
- Lithium batteries and charger 7008474

56 Volt POWER+ Single-Stage Snow Thrower, 7804842...\$599.99